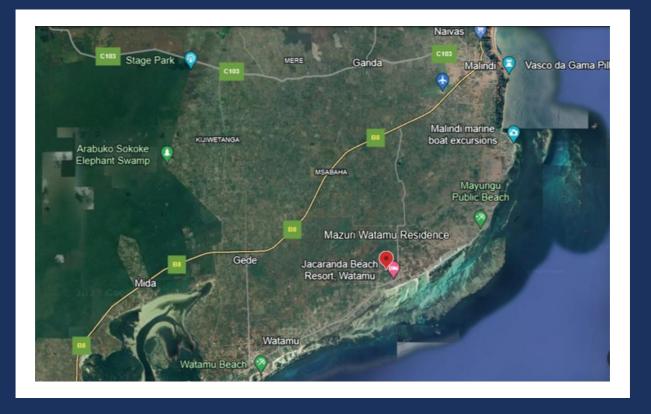

#### Map

https://maps.app.goo.gl/NXYXpUGNzLRd9H7X8?g\_st=ic

#### Location Highlights

- Located at Watamu Jacaranda Area, Off Kanani Road.
- Close to world class Beach Resorts.
- Center point between Malindi and Watamu with good access to both tourist towns
- Nature lovers have access to beautiful ocean marine life at various marine reserves in Watamu & Malindi, Love Islands and Mida Creek
- Water-sports activities. From Wake-boarding and Water-skiing in Mida Creek, Kayaking and funboats to scuba diving, snorkelling and kite-surfing

#### Nearby Connections

- 9 km from Malindi International Airport
- 8 km from Naivas, Malindi
- 7 km from Turtle Bay Watamu
- 8 km from Watamu Marine National Reserve
- 40 km to Kilifi Town
- 77 km from Vipingo Airstrip
- 108 km from Mombasa CBD
- 1 27 km from Moi international
- Airport 122 km from SGR Mombasa Terminus